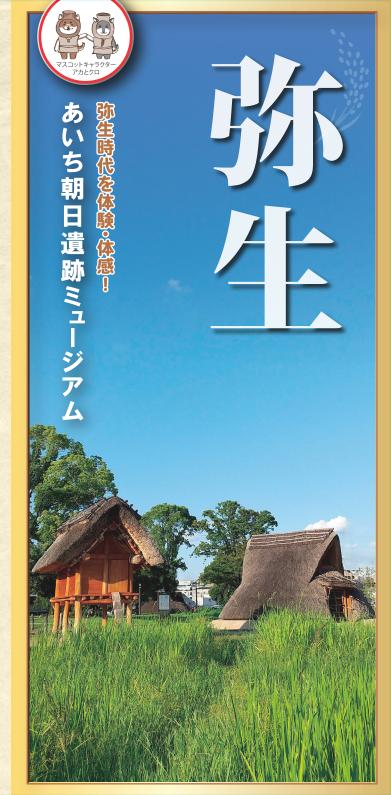

## 朝日遺跡について

ないしたいない。 朝日遺跡は、弥生時代前期から古墳時代前期(紀元前6世紀~紀元後 4世紀頃)まで営まれた全国でも有数の大規模集落です。この地方の せいき、文化のや心として栄え、東西日本の弥生文化をつなぐ重要な やさい。 役割を担っていました。

1970年代に、道路建設にともなう大規模な発掘調査が始まりました。 それまでは点在する貝塚や遺物包蔵地と考えられてきた個々の 道跡が、まとまりをもつ一つの集落であることが明らかになり、この ならないたまからたのです。 集落跡を「朝日遺跡」と呼ぶように統一されました。これまでの調査 によって、遺跡の範囲は東西1.4km、南北0.8kmに及び、遺跡の面 新しい、たまい、 着は80~100万㎡と推定されています。北東から南西にかけて流れ たいた。 る谷の南北の微高地に住居が営まれていました。居住域を取り囲む ように墓域がつくられました。とくに東側と西側に、大規模な墓域が 広がっています。

はつうちょうさ 発掘調査では、環濠・逆茂木・乱杭からなる強固な防御施設が発見 されたことをはじめ、埋納された銅鐸、玉作りの工房跡、最古のヤナ しようき、はっちょう。 したうまう、はっちん、 遺構など重要な発見が相次いでいます。