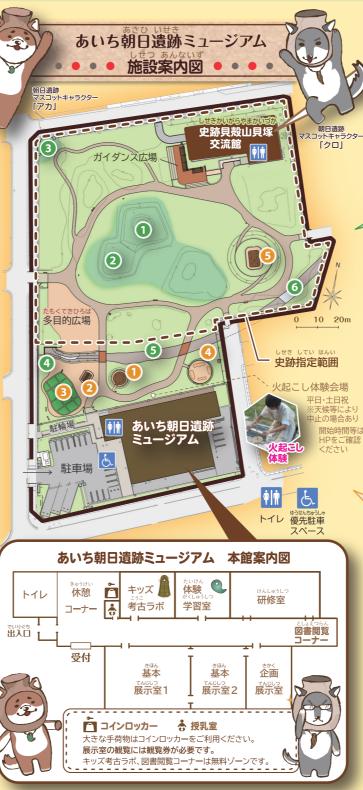

#### 史跡貝殼山貝塚

やがすりたかいつか。まなりを見つむこと、せたいいせき、こことに称くもうさいん 見殻山貝塚は、尾張地方最古の弥生遺跡として、また、西日本を中心 せんきゃないるかかとうたか。いせき とする前期弥生文化の東端の遺跡として、古くから学界で注目され、 てきた遺跡です。昭和46(1971)年12月に、貝殻山貝塚周辺の かいならせまかいつか。ます。いせき 10,169.4㎡が国の史跡に指定されました。貝殻山貝塚は、朝日遺跡 の南西部に位置し、この大集落に最初に人々が住みはじめ、朝日 遺跡の出発点となった場所でもあります。

# 史跡貝殼山貝塚交流館

しせきかいがらやまかいづか しょうかい 史跡貝殻山貝塚を紹介する ガイダンス施設。屋外には きゅうけい へんとう を 休憩やお弁当を食べるのに でき いろば 適した広場もあります。

しせき ちか やよいじだい かいづか ちゅうしん いこう ほぞん 史跡の地下には、弥生時代の貝塚を中心とする遺構が保存されてい やよい じたい しょき かんごう ほり かいそう ふくげん ひょうじ ます。また、弥生時代初期の環濠(堀)と貝層を復元表示しています。

 ふくげんたてあなじゅうきょ
 2

 復元竪穴住居
 2

 ふくげんぼうけいしゅうこうぼ
 5

 復元方形周溝墓
 5

able and a constraint of the constraint of the