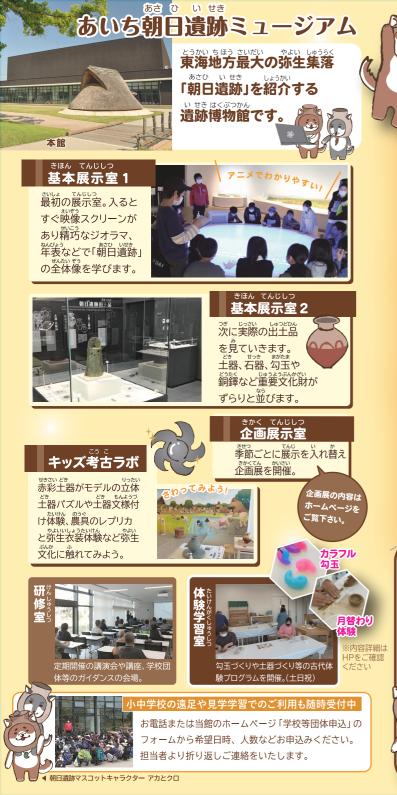

## 朝日遺跡について

ないしたいない。 朝日遺跡は、弥生時代前期から古墳時代前期(紀元前6世紀~紀元後 4世紀頃)まで営まれた全国でも有数の大規模集落です。この地方の せいき、文化のや心として栄え、東西日本の弥生文化をつなぐ重要な やさい。 役割を担っていました。

1970年代に、道路建設にともなう大規模な発掘調査が始まりました。 それまでは点在する貝塚や遺物包蔵地と考えられてきた個々の 道跡が、まとまりをもつ一つの集落であることが明らかになり、この ならないたまからたのです。 集落跡を「朝日遺跡」と呼ぶように統一されました。これまでの調査 によって、遺跡の範囲は東西1.4km、南北0.8kmに及び、遺跡の面 新しい、たまい、 着は80~100万㎡と推定されています。北東から南西にかけて流れ たいた。 る谷の南北の微高地に住居が営まれていました。居住域を取り囲む ように墓域がつくられました。とくに東側と西側に、大規模な墓域が 広がっています。

はつうちょうさ 発掘調査では、環濠・逆茂木・乱杭からなる強固な防御施設が発見 されたことをはじめ、埋納された銅鐸、玉作りの工房跡、最古のヤナ しようき、はっちょう。 したうまう、はっちん、 遺構など重要な発見が相次いでいます。